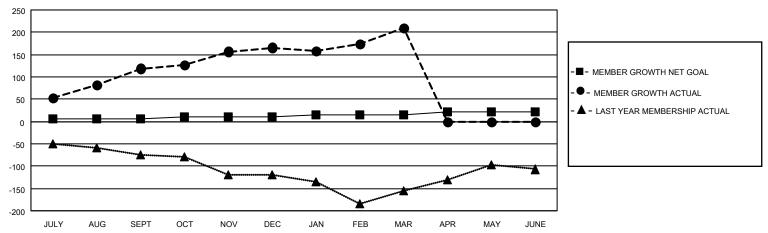

#### GOALS AND ACTUAL MEMBERS CUMULATIVE

| DROPPED CLUBS: 1 |     | 31 CLUBS OF 53 ADDED 1 OR<br>MORE NEW MEMBERS | GENDER DISTRIBUTION             |                              |  |
|------------------|-----|-----------------------------------------------|---------------------------------|------------------------------|--|
|                  |     | MORE NEW MEMBERS                              | MALE<br>FEMALE                  | 829 (53.28%)<br>727 (46.72%) |  |
| DROPPED MEMBERS  |     |                                               | NON BINARY PREFER NOT TO ANSWER | 0 (0.00%)<br>0 (0.00%)       |  |
| DECEASED         | 11  |                                               | PREFER NOT TO ANSWER            | 0 (0.0070)                   |  |
| CLUB CANCELLED   | 11  | CLICK HERE FOR CUMULATIVE                     | TOTAL FAMILY UNIT MEMBERS       | 180                          |  |
| OTHER            | 131 | MEMBERSHIP DATA                               |                                 |                              |  |
| TOTAL            | 153 |                                               | FAMILY MEMBERS PAYING HAI       | LF DUES 100                  |  |

## District 4 L2

| Clubs RESULTS FOR 2021-2022 |   |   |   | Members RESULTS FOR 2021-2022 |   |     |    |
|-----------------------------|---|---|---|-------------------------------|---|-----|----|
|                             |   |   |   |                               |   |     |    |
| JULY/AUG/SEPT               | 5 | 1 | 1 | JULY/AUG/SEPT                 | 5 | 227 | 82 |
| OCT/NOV/DEC                 | 2 | 0 | 0 | OCT/NOV/DEC                   | 5 | 88  | 36 |
| JAN/FEB/MAR                 | 2 | 1 | 0 | JAN/FEB/MAR                   | 5 | 81  | 35 |
| APR/MAY/JUNE                | 1 | 0 | 0 | APR/MAY/JUNE                  | 6 | 0   | 0  |