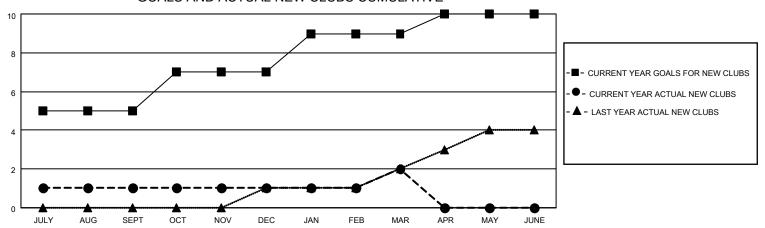

### GOALS AND ACTUAL NEW CLUBS CUMULATIVE

## District 4 L2

| Clubs RESULTS FOR 2021-2022 |   |   |   | Members RESULTS FOR 2021-2022 |   |     |    |
|-----------------------------|---|---|---|-------------------------------|---|-----|----|
|                             |   |   |   |                               |   |     |    |
| JULY/AUG/SEPT               | 5 | 1 | 1 | JULY/AUG/SEPT                 | 5 | 227 | 82 |
| OCT/NOV/DEC                 | 2 | 0 | 0 | OCT/NOV/DEC                   | 5 | 88  | 36 |
| JAN/FEB/MAR                 | 2 | 1 | 0 | JAN/FEB/MAR                   | 5 | 81  | 35 |
| APR/MAY/JUNE                | 1 | 0 | 0 | APR/MAY/JUNE                  | 6 | 0   | 0  |